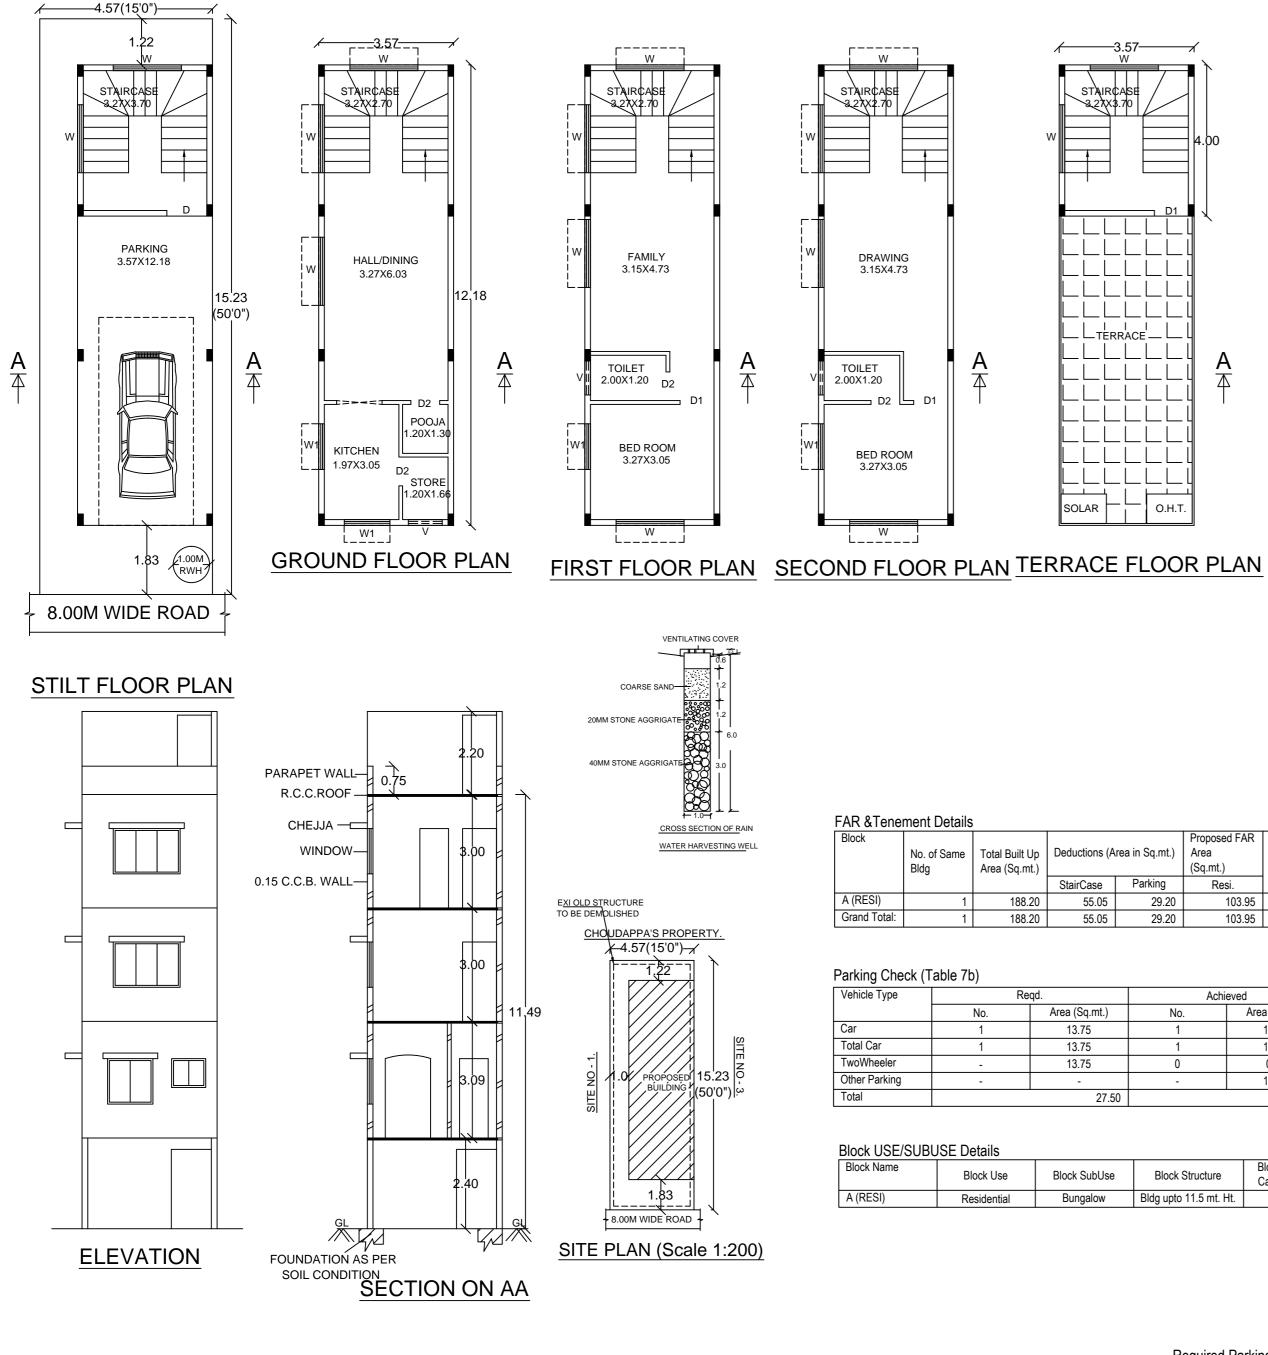

## 1. The sanction is accorded for.

a).Consisting of 'Block - A (RESI) Wing - A-1 (RESI) Consisting of STILT, GF+2UF'.

2. The sanction is accorded for Bungalow A (RESI) only. The use of the building shall not deviate to anv other use.

# Required Parking(Table 7a)

|                    | 0.          | ,        |          |       |       |            |       |       |
|--------------------|-------------|----------|----------|-------|-------|------------|-------|-------|
| Block<br>Name Type | Cubling     | Area     | Units    |       | Car   |            |       |       |
|                    | libbe       | SubUse   | (Sq.mt.) | Reqd. | Prop. | Reqd./Unit | Reqd. | Prop. |
| A (RESI)           | Residential | Bungalow | 50 - 225 | 1     | -     | 1          | 1     | -     |
|                    | Total :     |          | -        | -     | -     | -          | 1     | 1     |
|                    |             |          |          |       |       |            |       |       |

# UnitBUA Table for Block :A (RESI)

| FLOOR                | Name    | UnitBUA Type | UnitBUA Area | Carpet Area | No. of Rooms | No. of Tenement |
|----------------------|---------|--------------|--------------|-------------|--------------|-----------------|
| GROUND<br>FLOOR PLAN | SPLIT 1 | FLAT         | 130.45       | 116.54      | 4            | 1               |
| FIRST FLOOR<br>PLAN  | SPLIT 1 | FLAT         | 0.00         | 0.00        | 3            | 0               |
| SECOND<br>FLOOR PLAN | SPLIT 1 | FLAT         | 0.00         | 0.00        | 3            | 0               |
| Total:               | -       | -            | 130.45       | 116.54      | 10           | 1               |