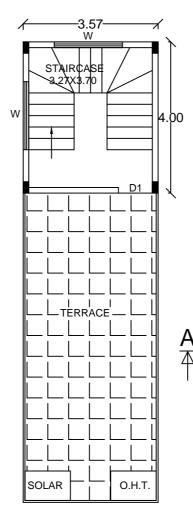

## 1. The sanction is accorded for.

a).Consisting of 'Block - A (RESI) Wing - A-1 (RESI) Consisting of STILT, GF+2UF'.

2. The sanction is accorded for Bungalow A (RESI) only. The use of the building shall not deviate to anv other use.